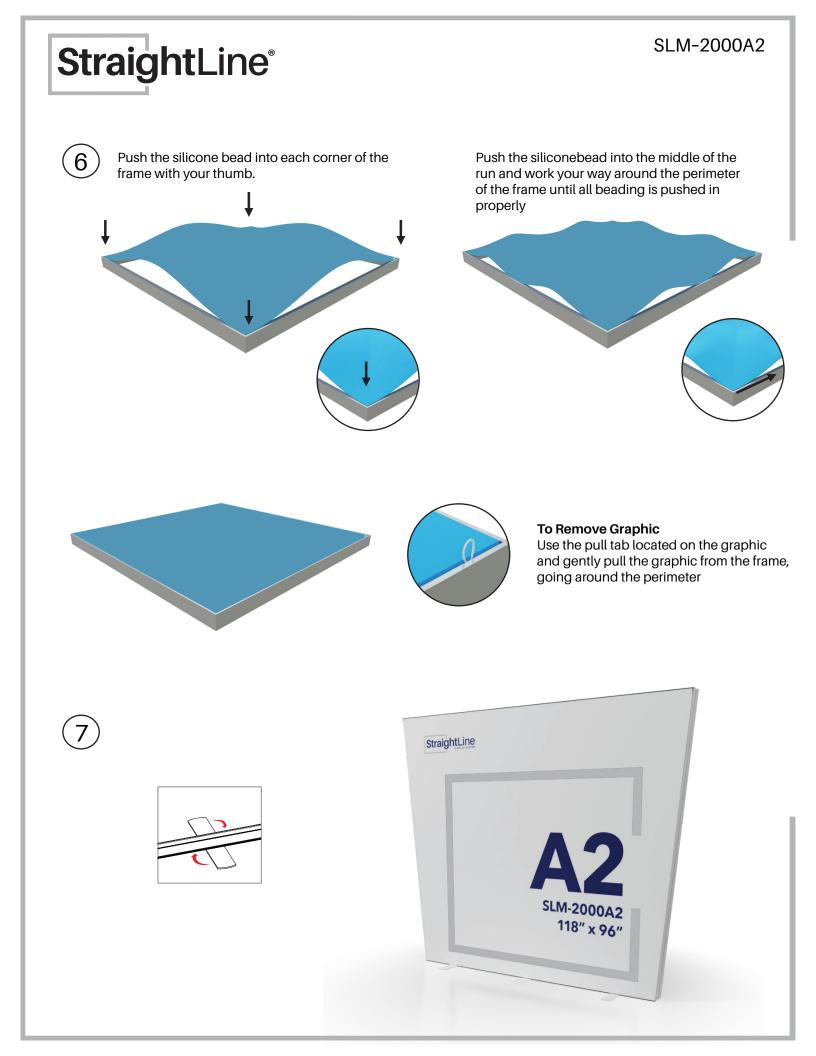

NS

| Assembled Unit | 118″w1 x 96″w2 x 96″h x 4″d  |
|----------------|------------------------------|
| Packed Case    | 46.5″w x 15″h x 12″d, 50 lbs |
| Shipping Box   | 47" w x 16"h x 13"d, 52 lbs  |
| Graphic Size   | 118″w x 96″h1 x 96″h2        |

### **KEY FEATURES**

- Modular system
- Easy tool free assembly
- Easy tool free assemble
- Lightweight portable construction
- Heavy duty shipping case, molded foam inserts
- Single- or double-sided
- Vibrant graphics on
- recycled fabric

### **GRAPHIC MATERIAL**

Graphic Print : Br Dye sublimated on One Planet, 100% recycled, fabric

Bottles recycled

### **GRAPHIC FINISHING**

Silicone sewn edges

### WARRANTY

Limited Warranty Periods

- Frame : Lifetime
- Graphics : 30 days

# **Straight**Line<sup>®</sup>

## SLM-2000A2

PARTS