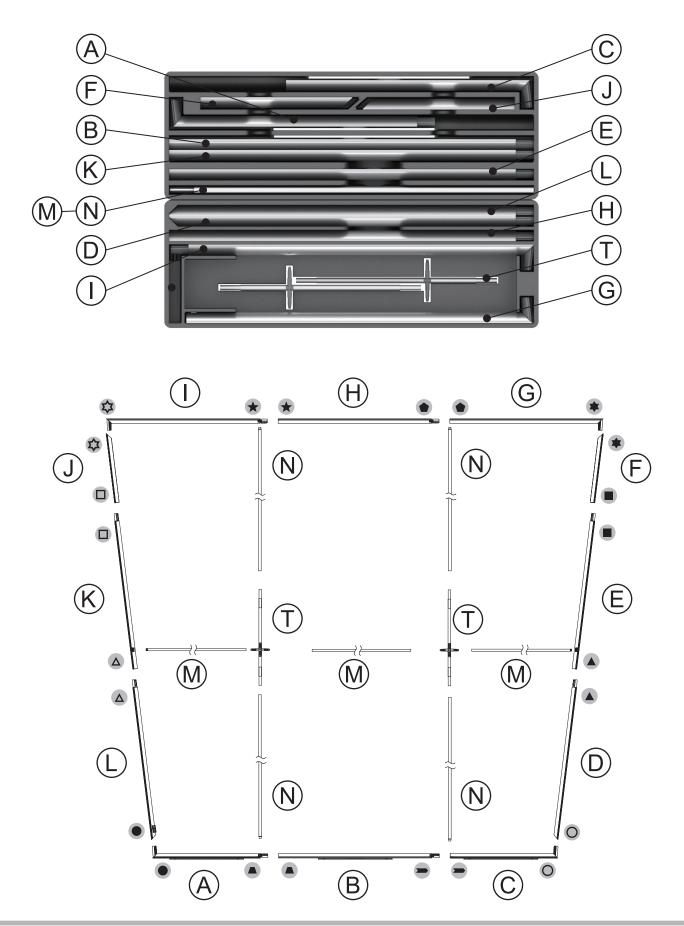

NSIONS

| Assembled Unit | 118″w1 x 96″w2 x 96″h x 4″d  |
|----------------|------------------------------|
| Packed Case    | 46.5″w x 15″h x 12″d, 50 lbs |
| Shipping Box   | 47" w x 16"h x 13"d, 52 lbs  |
| Graphic Size   | 118″w x 96″h1 x 96″h2        |

### **KEY FEATURES**

- Modular system
- Easy tool free assembly
- Easy tool free assemble
- Lightweight portable construction
- Heavy duty shipping case, molded foam inserts
- Single- or double-sided
- Vibrant graphics on
- recycled fabric

### **GRAPHIC MATERIAL**

Graphic Print : Br Dye sublimated on One Planet, 100% recycled, fabric

Bottles recycled

### **GRAPHIC FINISHING**

Silicone sewn edges

### WARRANTY

Limited Warranty Periods

- Frame : Lifetime
- Graphics : 30 days

# **Straight**Line<sup>®</sup>

## SLM-2000A2

PARTS