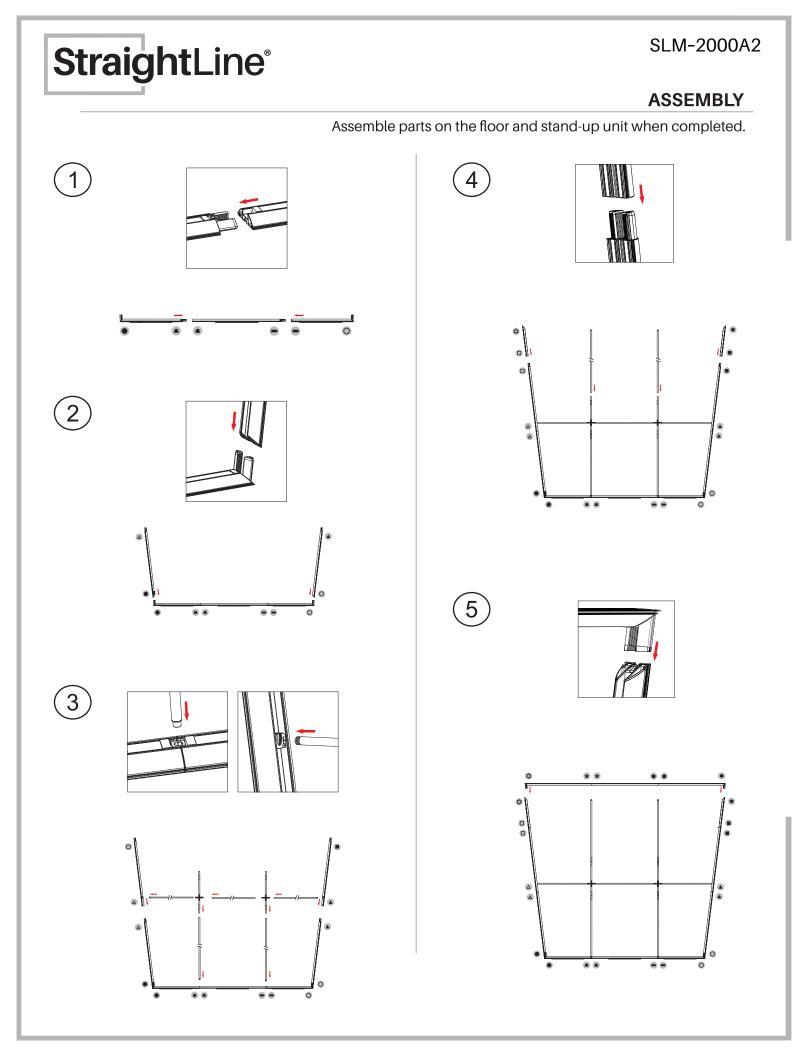

IONS

| Assembled Unit | 118″w1 x 96″w2 x 96″h x 4″d  |
|----------------|------------------------------|
| Packed Case    | 46.5″w x 15″h x 12″d, 50 lbs |
| Shipping Box   | 47" w x 16"h x 13"d, 52 lbs  |
| Graphic Size   | 118″w x 96″h1 x 96″h2        |

### **KEY FEATURES**

- Modular system
- Easy tool free assembly
- Easy tool free assemble
- Lightweight portable construction
- Heavy duty shipping case, molded foam inserts
- Single- or double-sided
- Vibrant graphics on
- recycled fabric

### **GRAPHIC MATERIAL**

Graphic Print : Br Dye sublimated on One Planet, 100% recycled, fabric

Bottles recycled

### **GRAPHIC FINISHING**

Silicone sewn edges

### WARRANTY

Limited Warranty Periods

- Frame : Lifetime
- Graphics : 30 days

# **Straight**Line<sup>®</sup>

## SLM-2000A2

PARTS